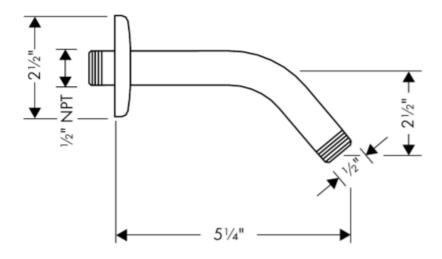

## **SPECIFICATION** SHEET - fittings

| BRAND:                         | hansgrohe      | Product Photo: |
|--------------------------------|----------------|----------------|
| ORIGIN:                        | Germany        |                |
| SERIES:                        | Swing C        |                |
| PRODUCT<br>DESCRIPTION:        | Shower arm     |                |
| MODEL No.                      | 27411 823      |                |
| FINISH/COLOUR:                 | Brushed Nickel |                |
| DIMENSIONS:                    | 128mm          |                |
| OPTIONAL<br>MATCHING<br>PARTS: |                |                |